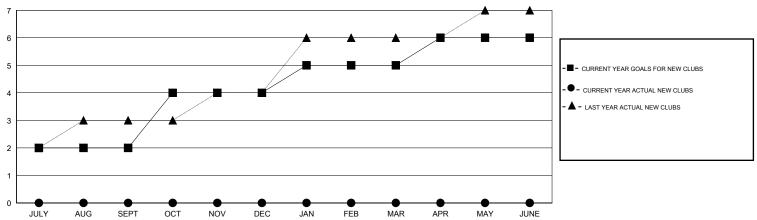

#### GOALS AND ACTUAL NEW CLUBS CUMULATIVE

# LOCATION INDIA

GMT CA 6

| Clubs                 |                  |           |                  |                  | Members               |                    |                                     |                    |                  |
|-----------------------|------------------|-----------|------------------|------------------|-----------------------|--------------------|-------------------------------------|--------------------|------------------|
| RESULTS FOR 2016-2017 |                  |           |                  |                  | RESULTS FOR 2016-2017 |                    |                                     |                    |                  |
| QUARTER               | NEW CLUB<br>GOAL | NEW CLUBS | DROPPED<br>CLUBS | NET<br>GAIN/LOSS | QUARTER               | NEW MEMBER<br>GOAL | CHARTER AND<br>NEW MEMBERS<br>ADDED | DROPPED<br>MEMBERS | NET<br>GAIN/LOSS |
| JULY/AUG/SEPT         | 2                | 0         | 0                | 0                | JULY/AUG/SEPT         | 160                | 228                                 | 476                | -248             |
| OCT/NOV/DEC           | 2                | 0         | 0                | 0                | OCT/NOV/DEC           | 60                 | 61                                  | 28                 | 33               |
| JAN/FEB/MAR           | 1                | 0         | 0                | 0                | JAN/FEB/MAR           | 130                | 0                                   | 0                  | 0                |
| APR/MAY/JUNE          | 1                | 0         | 0                | 0                | APR/MAY/JUNE          | -20                | 0                                   | 0                  | 0                |