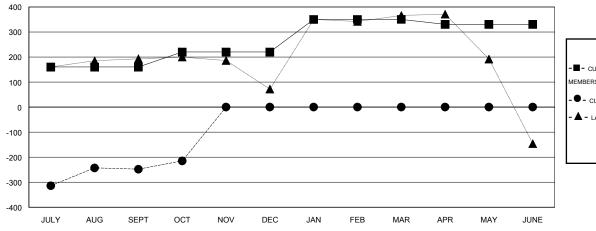

#### GOALS AND ACTUAL MEMBERS CUMULATIVE

| - CURR  | ENT YEAR GOALS FOR NEW |
|---------|------------------------|
| MEMBERS |                        |

- CURRENT YEAR ACTUAL MEMBERS

- ▲ - LAST YEAR ACTUAL MEMBERS

# LOCATION INDIA

GMT CA 6

| Clubs                 |                  |           |                  |                  | Members               |                    |                                     |                    |                  |
|-----------------------|------------------|-----------|------------------|------------------|-----------------------|--------------------|-------------------------------------|--------------------|------------------|
| RESULTS FOR 2016-2017 |                  |           |                  |                  | RESULTS FOR 2016-2017 |                    |                                     |                    |                  |
| QUARTER               | NEW CLUB<br>GOAL | NEW CLUBS | DROPPED<br>CLUBS | NET<br>GAIN/LOSS | QUARTER               | NEW MEMBER<br>GOAL | CHARTER AND<br>NEW MEMBERS<br>ADDED | DROPPED<br>MEMBERS | NET<br>GAIN/LOSS |
| JULY/AUG/SEPT         | 2                | 0         | 0                | 0                | JULY/AUG/SEPT         | 160                | 228                                 | 476                | -248             |
| OCT/NOV/DEC           | 2                | 0         | 0                | 0                | OCT/NOV/DEC           | 60                 | 61                                  | 28                 | 33               |
| JAN/FEB/MAR           | 1                | 0         | 0                | 0                | JAN/FEB/MAR           | 130                | 0                                   | 0                  | 0                |
| APR/MAY/JUNE          | 1                | 0         | 0                | 0                | APR/MAY/JUNE          | -20                | 0                                   | 0                  | 0                |